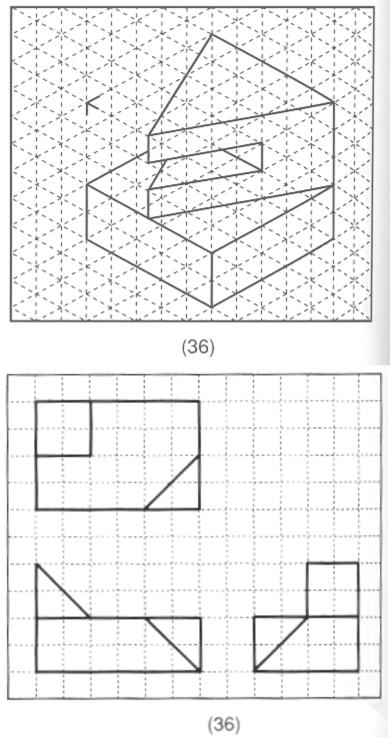

## Pictorial, Isometric, Oblique

Draw the following. If shown in Isometric Draw multi-view. If Multi-view, draw isometric and Cabinet oblique. Each square equals  $\frac{1}{2}$ "

(1)

| Name: | Score: |
|-------|--------|
|       |        |