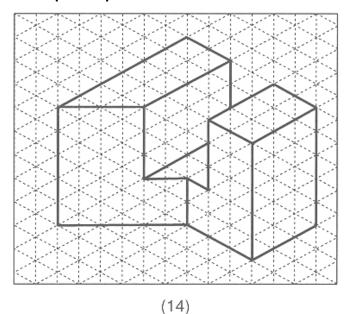

## Pictorial, Isometric, Oblique

Draw the following. If shown in Isometric Draw multi-view. If Multi-view, draw isometric and Cabinet oblique. Each square equals  $\frac{1}{2}$ "

(1)

| Name: | Score: |
|-------|--------|
|       |        |